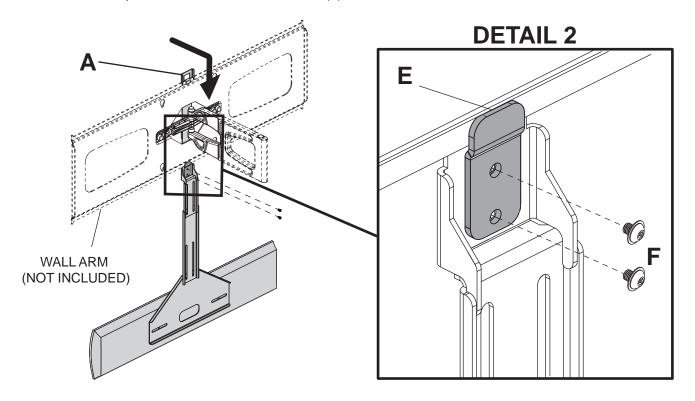

Hook adapter bracket (A) onto wall arm (not included) and secure using lock bracket (E) and two M5 x 6 mm socket pin serrated washer head screws (F) as shown in detail 1.

Hook adapter bracket (A) onto wall arm (not included) and secure using lock bracket (E) and two M5 x 6 mm socket pin serrated washer head screws (F) as shown in detail 2.